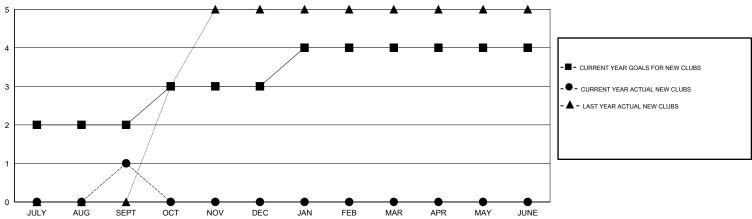

## GOALS AND ACTUAL NEW CLUBS CUMULATIVE

## MONTHLY MEMBERSHIP PROGRESS REPORT

District 310 D

Results as of: 9/30/2016

SMT: SURANGRAT VARDHANABHUTI

LOCATION THAILAND

GMT CA 5

|                       |                  | Clubs     |                  |                  |                       |                    | Members                             |                    |                  |
|-----------------------|------------------|-----------|------------------|------------------|-----------------------|--------------------|-------------------------------------|--------------------|------------------|
| RESULTS FOR 2016-2017 |                  |           |                  |                  | RESULTS FOR 2016-2017 |                    |                                     |                    |                  |
| QUARTER               | NEW CLUB<br>GOAL | NEW CLUBS | DROPPED<br>CLUBS | NET<br>GAIN/LOSS | QUARTER               | NEW MEMBER<br>GOAL | CHARTER AND<br>NEW MEMBERS<br>ADDED | DROPPED<br>MEMBERS | NET<br>GAIN/LOSS |
| JULY/AUG/SEPT         | 2                | 1         | 0                | 1                | JULY/AUG/SEPT         | 60                 | 109                                 | 20                 | 89               |
| OCT/NOV/DEC           | 1                | 0         | 0                | 0                | OCT/NOV/DEC           | 45                 | 0                                   | 0                  | 0                |
| JAN/FEB/MAR           | 1                | 0         | 0                | 0                | JAN/FEB/MAR           | 15                 | 0                                   | 0                  | 0                |
| APR/MAY/JUNE          | 0                | 0         | 0                | 0                | APR/MAY/JUNE          | 0                  | 0                                   | 0                  | 0                |