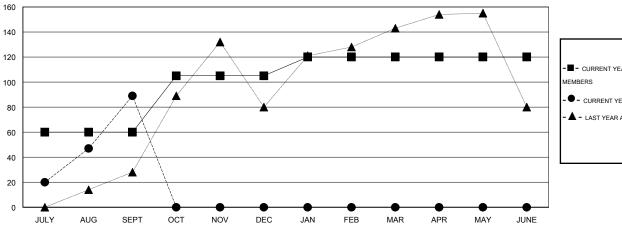

## GOALS AND ACTUAL MEMBERS CUMULATIVE

| - CURRENT YEAR GOALS FOR NEW |
|------------------------------|
| MEMBERS                      |

- CURRENT YEAR ACTUAL MEMBERS

- ▲ - LAST YEAR ACTUAL MEMBERS

| DROPPED CLUBS: 0 |    |
|------------------|----|
| DROPPED MEMBERS  |    |
| DECEASED         | 1  |
| CLUB CANCELLED   | 0  |
| OTHER            | 19 |
| TOTAL            | 20 |

## MONTHLY MEMBERSHIP PROGRESS REPORT

District 310 D

Results as of: 9/30/2016

SMT: SURANGRAT VARDHANABHUTI

LOCATION THAILAND

GMT CA 5

|                       |                  | Clubs     |                  |                  |                       |                    | Members                             |                    |                  |
|-----------------------|------------------|-----------|------------------|------------------|-----------------------|--------------------|-------------------------------------|--------------------|------------------|
| RESULTS FOR 2016-2017 |                  |           |                  |                  | RESULTS FOR 2016-2017 |                    |                                     |                    |                  |
| QUARTER               | NEW CLUB<br>GOAL | NEW CLUBS | DROPPED<br>CLUBS | NET<br>GAIN/LOSS | QUARTER               | NEW MEMBER<br>GOAL | CHARTER AND<br>NEW MEMBERS<br>ADDED | DROPPED<br>MEMBERS | NET<br>GAIN/LOSS |
| JULY/AUG/SEPT         | 2                | 1         | 0                | 1                | JULY/AUG/SEPT         | 60                 | 109                                 | 20                 | 89               |
| OCT/NOV/DEC           | 1                | 0         | 0                | 0                | OCT/NOV/DEC           | 45                 | 0                                   | 0                  | 0                |
| JAN/FEB/MAR           | 1                | 0         | 0                | 0                | JAN/FEB/MAR           | 15                 | 0                                   | 0                  | 0                |
| APR/MAY/JUNE          | 0                | 0         | 0                | 0                | APR/MAY/JUNE          | 0                  | 0                                   | 0                  | 0                |